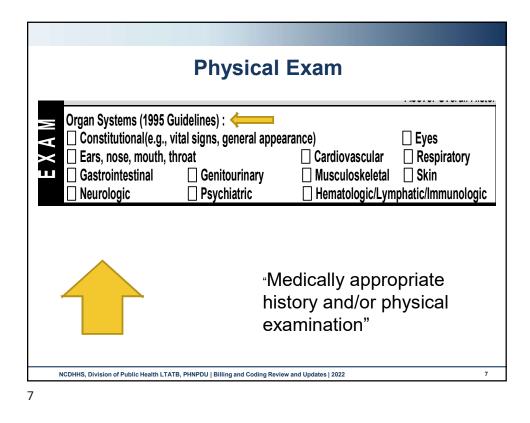

| Total Duration of a New Patient Office or Other Outpatient Level<br>5 Service (99205) |                                                            | Total Duration of an Established Patient Office or Other<br>Outpatient Level 5 Service (99215) |                                                               |
|---------------------------------------------------------------------------------------|------------------------------------------------------------|------------------------------------------------------------------------------------------------|---------------------------------------------------------------|
| Time                                                                                  | Codes                                                      | Time