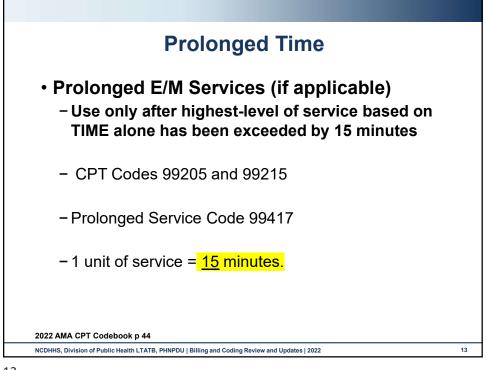

| Total Duration of a New Patient Office or Other Outpatient Level<br>5 Service (99205) |                                                            | Total Duration of an Established Patient Office or Other<br>Outpatient Level 5 Service (99215) |                                                               |
|---------------------------------------------------------------------------------------|------------------------------------------------------------|------------------------------------------------------------------------------------------------|---------------------------------------------------------------|
| Time                                                                                  | Codes                                                      | Time                                                                                           | Codes                                                         |
| Less than 75 minutes                                                                  | Not reported                                               | Less than 55 minutes                                                                           | Not reported                                                  |
| 75-89 minutes                                                                         | 99205 and 99417 (1x)                                       | 55-69 minutes                                                                                  | 99215 and 99417 (1x)                                          |
| 90-104 minutes                                                                        | 99205 and 99417 (2x)                                       | 70-84 minutes                                                                                  | 99215 and 99417 (2x)                                          |
| 105 or more                                                                           | 99205 and 99417 (3x or more<br>for each additional 15 min) | 85 or more                                                                                     | 99215 and 99417 (3x or more<br>for each additional 15 minutes |
|                                                                                       | 4                                                          |                                                                                                | 1<br>20                                                       |