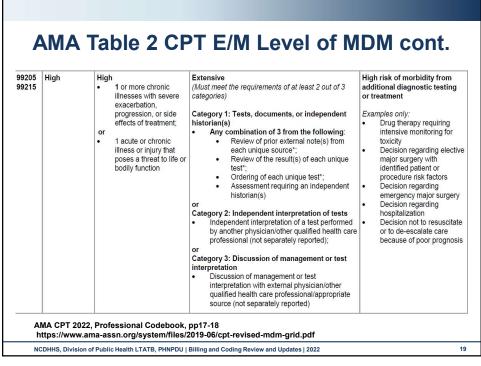

| AMA Table 2 CPT E/M Level of MDM |                                                             |                                                                                                                                             |                                                                                                                                                                                                                                                                                                                                                                                                                                                                                                                                                            |                                                                                    |  |
|----------------------------------|-------------------------------------------------------------|---------------------------------------------------------------------------------------------------------------------------------------------|------------------------------------------------------------------------------------------------------------------------------------------------------------------------------------------------------------------------------------------------------------------------------------------------------------------------------------------------------------------------------------------------------------------------------------------------------------------------------------------------------------------------------------------------------------|------------------------------------------------------------------------------------|--|
|                                  | Level of MDM<br>(Based on 2 out<br>of 3 Elements of<br>MDM) | Elements of Medical Decision Making                                                                                                         |                                                                                                                                                                                                                                                                                                                                                                                                                                                                                                                                                            |                                                                                    |  |
| Code                             |                                                             | Number and Complexity of Problems<br>Addressed at the Encounter                                                                             | Amount and/or Complexity of Data to be<br>Reviewed and Analyzed<br>*Each unique test, order, or document<br>contributes to the combination of 2 or<br>combination of 3 in Category 1 below.                                                                                                                                                                                                                                                                                                                                                                | Risk of Complications<br>and/or Morbidity or<br>Mortality of Patient<br>Management |  |
| 99211                            | N/A                                                         | N/A                                                                                                                                         | N/A                                                                                                                                                                                                                                                                                                                                                                                                                                                                                                                                                        | N/A                                                                                |  |
| 99202<br>99212                   | Straightforward                                             | Minimal <ul> <li>1 self-limited or minor problem</li> </ul>                                                                                 | Minimal or none                                                                                                                                                                                                                                                                                                                                                                                                                                                                                                                                            | Minimal risk of morbidi<br>from additional<br>diagnostic testing or<br>treatment   |  |
| 99203<br>99213                   | Low                                                         | Low<br>2 or more self-limited or minor<br>problems;<br>or<br>1 stable chronic illness;<br>or<br>1 acute, uncomplicated illness or<br>injury | Limited<br>(Must meet the requirements of at least 1 of<br>the 2 categories)<br>Category 1: Tests and documents<br>• Any combination of 2 from the<br>following:<br>• Review of prior external<br>note(s) from each unique<br>source';<br>• review of the result(s) of each<br>unique test";<br>• ordering of each unique test*<br>or<br>Category 2: Assessment requiring an<br>independent historian(s)<br>(For the categories of independent<br>interpretation of tests and discussion of<br>management or test interpretation, see<br>moderate or high) | Low risk of morbidity<br>from additional<br>diagnostic testing or<br>treatment     |  |