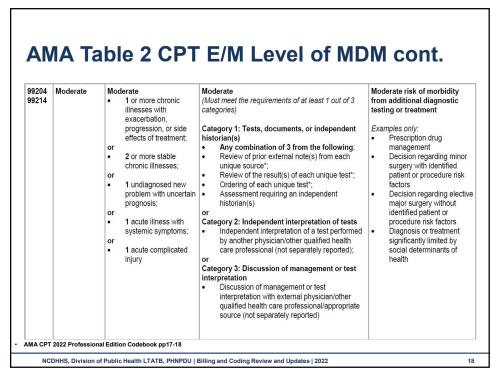

| AMA Table 2 CPT E/M Level of MDM |                                                             |                                                                                                                                             |                                                                                                                                                                                                                                                                                                                                                                                                                                                                                                                                                            |                                                                                    |  |
|----------------------------------|-------------------------------------------------------------|---------------------------------------------------------------------------------------------------------------------------------------------|------------------------------------------------------------------------------------------------------------------------------------------------------------------------------------------------------------------------------------------------------------------------------------------------------------------------------------------------------------------------------------------------------------------------------------------------------------------------------------------------------------------------------------------------------------|------------------------------------------------------------------------------------|--|
|                                  | Level of MDM<br>(Based on 2 out<br>of 3 Elements of<br>MDM) | Elements of Medical Decision Making                                                                                                         |                                                                                                                                                                                                                                                                                                                                                                                                                                                                                                                                                            |                                                                                    |  |
| Code                             |                                                             | Number and Complexity of Problems<br>Addressed at the Encounter                                                                             | Amount and/or Complexity of Data to be<br>Reviewed and Analyzed<br>*Each unique test, order, or document<br>contributes to the combination of 2 or<br>combination of 3 in Category 1 below.                                                                                                                                                                                                                                                                                                                                                                | Risk of Complications<br>and/or Morbidity or<br>Mortality of Patient<br>Management |  |
| 99211                            | N/A                                                         | N/A                                                                                                                                         | N/A                                                                                                                                                                                                                                                                                                                                                                                                                                                                                                                                                        | N/A                                                                                |  |
| 99202<br>99212                   | Straightforward                                             | Minimal <ul> <li>1 self-limited or minor problem</li> </ul>                                                                                 | Minimal or none                                                                                                                                                                                                                                                                                                                                                                                                                                                                                                                                            | Minimal risk of morbidi<br>from additional<br>diagnostic testing or<br>treatment   |  |
| 99203<br>99213                   | Low                                                         | Low<br>2 or more self-limited or minor<br>problems;<br>or<br>1 stable chronic illness;<br>or<br>1 acute, uncomplicated illness or<br>injury | Limited<br>(Must meet the requirements of at least 1 of<br>the 2 categories)<br>Category 1: Tests and documents<br>• Any combination of 2 from the<br>following:<br>• Review of prior external<br>note(s) from each unique<br>source';<br>• review of the result(s) of each<br>unique test";<br>• ordering of each unique test*<br>or<br>Category 2: Assessment requiring an<br>independent historian(s)<br>(For the categories of independent<br>interpretation of tests and discussion of<br>management or test interpretation, see<br>moderate or high) | Low risk of morbidity<br>from additional<br>diagnostic testing or<br>treatment     |  |