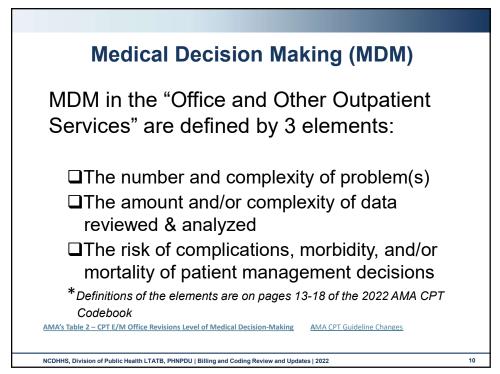

| AMA Table 2 CPT E/M Level of MDM |                                                             |                                                                                                                                             |                                                                                                                                                                                                                                                                                                                                                                                                                                                                                                                                                            |                                                                                    |  |
|----------------------------------|-------------------------------------------------------------|---------------------------------------------------------------------------------------------------------------------------------------------|------------------------------------------------------------------------------------------------------------------------------------------------------------------------------------------------------------------------------------------------------------------------------------------------------------------------------------------------------------------------------------------------------------------------------------------------------------------------------------------------------------------------------------------------------------|------------------------------------------------------------------------------------|--|
|                                  | Level of MDM<br>(Based on 2 out<br>of 3 Elements of<br>MDM) | Elements of Medical Decision Making                                                                                                         |                                                                                                                                                                                                                                                                                                                                                                                                                                                                                                                                                            |                                                                                    |  |
| Code                             |                                                             | Number and Complexity of Problems<br>Addressed at the Encounter                                                                             | Amount and/or Complexity of Data to be<br>Reviewed and Analyzed<br>*Each unique test, order, or document<br>contributes to the combination of 2 or<br>combination of 3 in Category 1 below.                                                                                                                                                                                                                                                                                                                                                                | Risk of Complications<br>and/or Morbidity or<br>Mortality of Patient<br>Management |  |
| 99211                            | N/A                                                         | N/A                                                                                                                                         | N/A                                                                                                                                                                                                                                                                                                                                                                                                                                                                                                                                                        | N/A                                                                                |  |
| 99202<br>99212                   | Straightforward                                             | Minimal <ul> <li>1 self-limited or minor problem</li> </ul>                                                                                 | Minimal or none                                                                                                                                                                                                                                                                                                                                                                                                                                                                                                                                            | Minimal risk of morbidi<br>from additional<br>diagnostic testing or<br>treatment   |  |
| 99203<br>99213                   | Low                                                         | Low<br>2 or more self-limited or minor<br>problems;<br>or<br>1 stable chronic illness;<br>or<br>1 acute, uncomplicated illness or<br>injury | Limited<br>(Must meet the requirements of at least 1 of<br>the 2 categories)<br>Category 1: Tests and documents<br>• Any combination of 2 from the<br>following:<br>• Review of prior external<br>note(s) from each unique<br>source';<br>• review of the result(s) of each<br>unique test";<br>• ordering of each unique test*<br>or<br>Category 2: Assessment requiring an<br>independent historian(s)<br>(For the categories of independent<br>interpretation of tests and discussion of<br>management or test interpretation, see<br>moderate or high) | Low risk of morbidity<br>from additional<br>diagnostic testing or<br>treatment     |  |