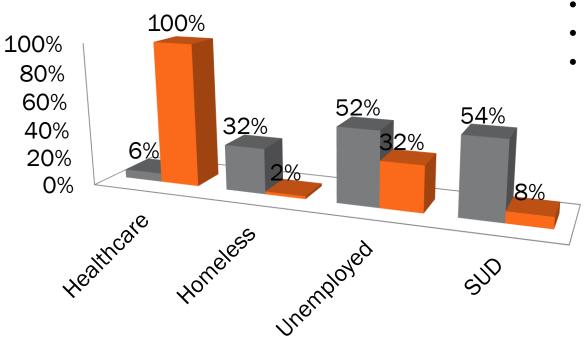

## **MOST COMMON NEEDS**

#### Not mentioned:

- Transportation
- Social Services
- Probation
- Pending Charges

■ Total (46) ■ Active (26)